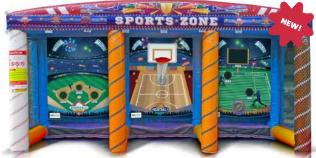

## **INTERACTIVE INFLATABLES**

**Wrecking Ball Challenge** 

**Dual Lane Inflatable Axe Throwing** 

**Carnival Games Inflatable** Game

**Sports Zone Inflatable Game** 