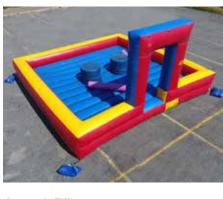

## INTERACTIVE INFLATABLES

ZORB

**Zorb** Dimensions: 10'L x 10'W x 10'H

**Giant Boxing Gloves** 

**Giant Boxing Gloves** 

Dimensions: 14'L x 14'W x 3'H