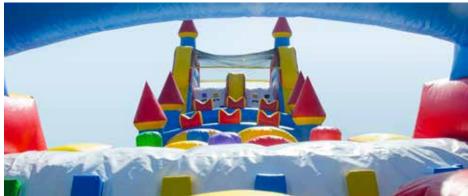

## OBSTACLE COURSES

Rainbow Run Dimensions: 15'L x 15'W x 14'H

**Obsta-Killer** Dimensions: 15'L x 15'W x 15'H

**Turbo Rush** Dimensions:30'L x 6'W x 14.3'H

**Castle Siege**Dimensions: 57'L x 10'W x 18'H