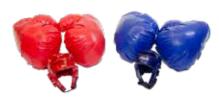

## INTERACTIVE INFLATABLES

ZORB

**Zorb** Dimensions: 10'L x 10'W x 10'H

**Giant Boxing Gloves** 

**Giant Boxing Gloves** 

Dimensions: 14'L x 14'W x 3'H