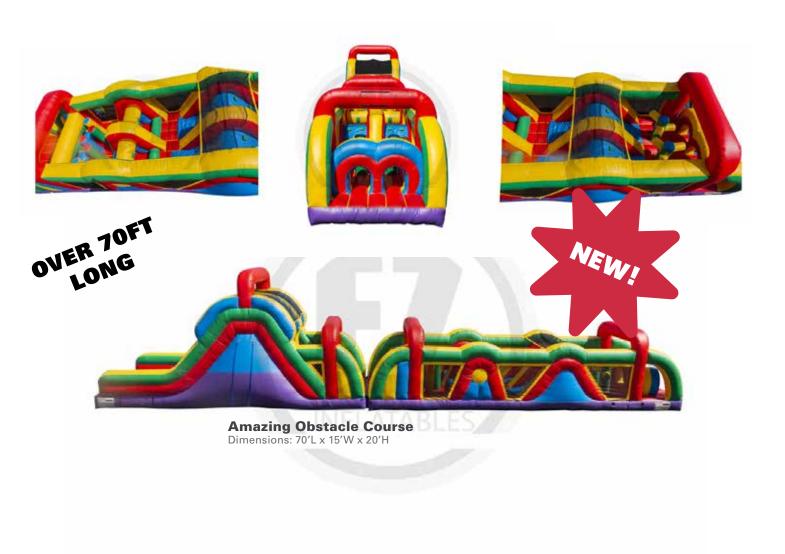

## **OBSTACLE COURSES**

## OBSTACLE COURSES

Rainbow Run Dimensions: 15'L x 15'W x 14'H

**Obsta-Killer** Dimensions: 15'L x 15'W x 15'H

**Turbo Rush** Dimensions:30'L x 6'W x 14.3'H

**Castle Siege**Dimensions: 57'L x 10'W x 18'H