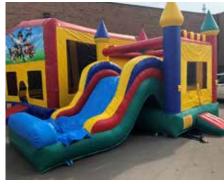

## COMBO BOUNCERS

Medieval Castle Dimensions: 20'L x 18'W x 14'H

**Disney Princess** Dimensions: 14.6'L x 12.3'W x 10'H

**Spider-man** Dimensions: 19'L x 15'W x 13.5'H

**Crazy Crayon Combo** Dimensions: 20'L x 18'W x 16'H