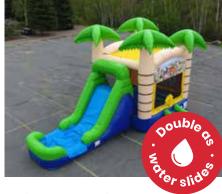

Rainbow Splash
Dimensions: 20'L x 18'W x 16'H

**Tropical Splash**Dimensions: 28'L x 13'W x 14'H