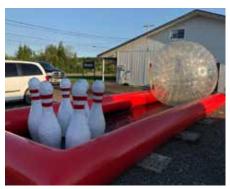

## INTERACTIVE INFLATABLES

ZORB

**Zorb** Dimensions: 10'L x 10'W x 10'H

**Giant Boxing Gloves** 

**Giant Boxing Gloves** 

Dimensions: 14'L x 14'W x 3'H