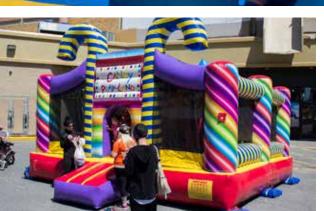

## **OBSTACLE COURSES**

## OBSTACLE COURSES

Rainbow Run Dimensions: 15'L x 15'W x 14'H

**Obsta-Killer** Dimensions: 15'L x 15'W x 15'H

**Turbo Rush** Dimensions:30'L x 6'W x 14.3'H

**Castle Siege**Dimensions: 57'L x 10'W x 18'H