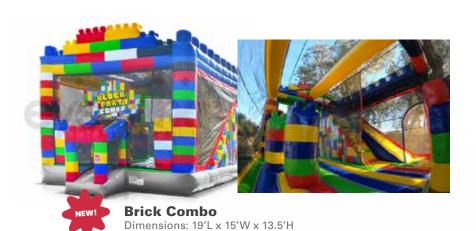

## COMBO BOUNCERS

Medieval Castle Dimensions: 20'L x 18'W x 14'H

**Disney Princess** Dimensions: 14.6'L x 12.3'W x 10'H

**Spider-man** Dimensions: 19'L x 15'W x 13.5'H

**Crazy Crayon Combo** Dimensions: 20'L x 18'W x 16'H