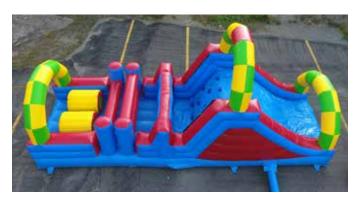

## OBSTACLE COURSES

Rainbow Run Dimensions: 15'L x 15'W x 14'H

**Obsta-Killer** Dimensions: 15'L x 15'W x 15'H

**Turbo Rush** Dimensions:30'L x 6'W x 14.3'H

**Castle Siege**Dimensions: 57'L x 10'W x 18'H