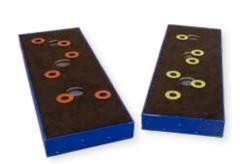

## **CLASSIC GAMES**

3-In-A-Row Includes: game, and balls

**Giant Connect 4** Includes: board and chips

**Tic Tac Putt** Includes: Putter, Golf balls, and board

**Putting Mat** 

**Putting Mat** 

**Little Piggy Race** 

**Little Piggy Racing** 

**Drop Zone Plinko** 