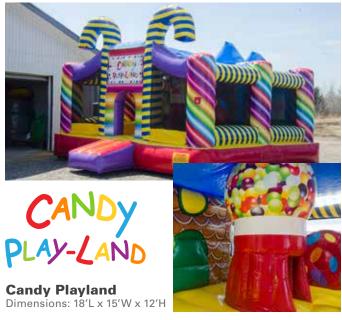

15'L x 15'W x 15'H





**Turbo Rush** Dimensions:30'L x 6'W x 14.3'H





**Castle Siege**Dimensions: 57'L x 10'W x 18'H



### **THEMED BOUNCERS**



This is our standard inflatable bouncer that can be customized with any of our custom themes. Ideal for birthday parties or as a feature at any event.



#### **Themed Combo** Dimensions: 20'L x 15'W x 14'H

Much like the Themed Bouncers but with the addition of a slide. The Themed Combos can be customized with any of our custom themes and will keep your guests active throughout any party or

### **CHOOSE FROM:**



















#### Fortnite Iron man Trolls Cars Mario/bowser Pokémon Nemo Halloween Elmo Power rangers Dino Minecraft

Other Themes Include:





## **TODDLER CASTLES**





**Ocean Playland** Dimensions: 17'L x 17'W x 6'H



## **BOUNCY SLIDES**





**Swervy Slider** Dimensions: 22'L x 20'W x 18'H



**Blue Mammoth**Dimensions: 20'L x 16'W x 18'H



PED-SEA

**Red Sea Roamer** Dimensions: 25'L x 18'W x 22'H



Raiders Of The Lost Temple Dimensions: 22'L x 18'W x 22'H

## **BOUNCY CASTLES**









**Birthday Blast** Dimensions: 15'L x 15'W x 14'H



**Enchanted Fortress** Dimensions: 15'L x 15'W x 15'H



**Sport Fort** Dimensions: 15'L x 15'W x 15'H





Frozen Dimensions: 10'L x 10'W x 11'H





**101 Dalmatians** Dimensions: 10'L x 10'W x 11'H





Safari Jolt Dimensions: 14'L x 14'W x 13'H

## COMBO BOUNCERS









Medieval Castle Dimensions: 20'L x 18'W x 14'H



**Disney Princess** Dimensions: 14.6'L x 12.3'W x 10'H



**Spider-man** Dimensions: 19'L x 15'W x 13.5'H









**Crazy Crayon Combo**