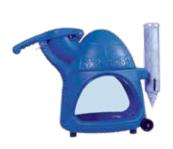

#### **Snowcones**

Your guests will 'chill-out' as they enjoy our flavourful snowcones! The perfect treat for a party during warm summer days.