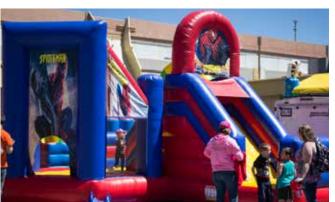

## COMBO BOUNCERS

Medieval Castle Dimensions: 20'L x 18'W x 14'H

**Disney Princess** Dimensions: 14.6'L x 12.3'W x 10'H

**Spider-man** Dimensions: 19'L x 15'W x 13.5'H

**Crazy Crayon Combo** Dimensions: 20'L x 18'W x 16'H