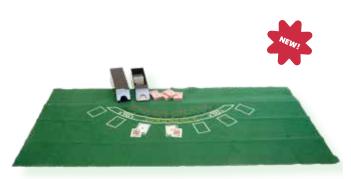

#### Craps

Includes: mat, chips, and dice

Includes: mat, cards, chips, and card holders