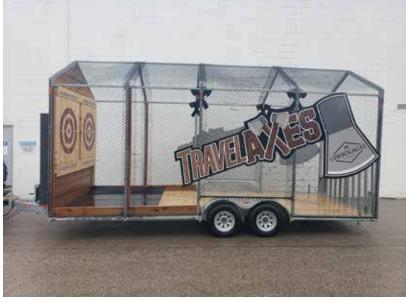

#### **Mobile Axe Throwing Trailer**

Our mobile axe throwing trailer allows for up to 2 patrons to throw axes at live wood targets with real axes. Good for ages 16+ and waivers must be signed by all patrons.