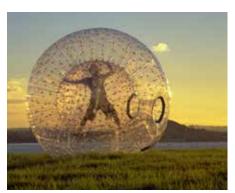

## INTERACTIVE INFLATABLES

ZORB

**Zorb** Dimensions: 10'L x 10'W x 10'H

**Giant Boxing Gloves** 

**Giant Boxing Gloves** 

Dimensions: 14'L x 14'W x 3'H