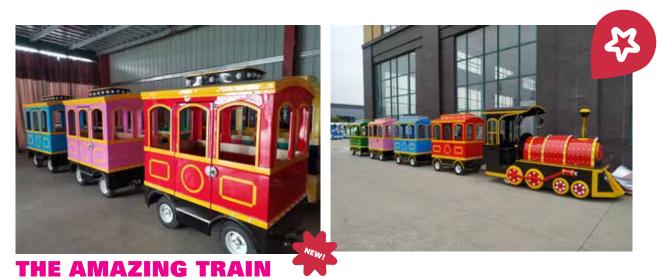

#### The Amazing Train - up to 24 passengers

Northern Ontario's first full electric train that can handle up to 24 kids at a time. True fun for the entire family, our electric train is safe for use indoors or outdoors and can handle all ages/sizes. With real smoke from the chiminee and a full array of LED lights, this unit impresses the entire family and is our newest treasure.