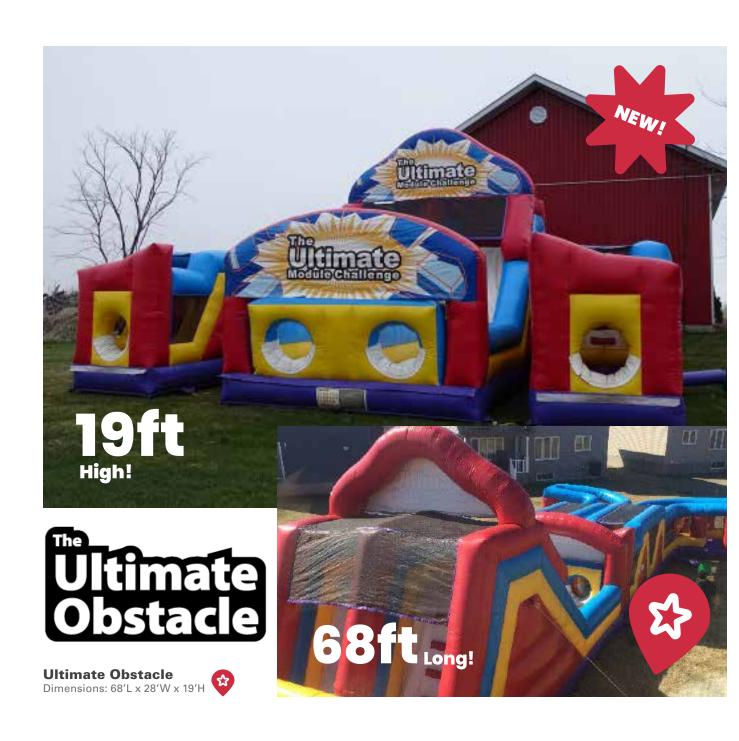

## OBSTACLE COURSES

Rainbow Run Dimensions: 15'L x 15'W x 14'H

**Obsta-Killer** Dimensions: 15'L x 15'W x 15'H

**Turbo Rush** Dimensions:30'L x 6'W x 14.3'H

**Castle Siege**Dimensions: 57'L x 10'W x 18'H