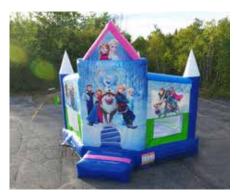

## **BOUNCY CASTLES**

**Birthday Blast** Dimensions: 15'L x 15'W x 14'H

**Enchanted Fortress** Dimensions: 15'L x 15'W x 15'H

**Sport Fort** Dimensions: 15'L x 15'W x 15'H

Frozen Dimensions: 10'L x 10'W x 11'H