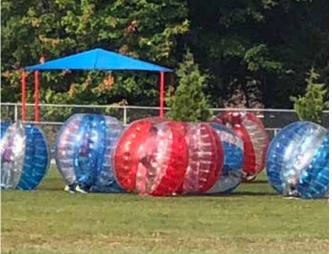

## INTERACTIVE INFLATABLES

ZORB

**Zorb** Dimensions: 10'L x 10'W x 10'H

**Giant Boxing Gloves** 

**Giant Boxing Gloves** 

Dimensions: 14'L x 14'W x 3'H