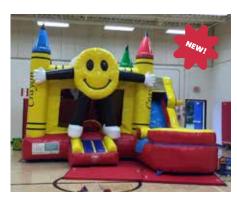

### **THEMED BOUNCERS**

This is our standard inflatable bouncer that can be customized with any of our custom themes. Ideal for birthday parties or as a feature at any event.