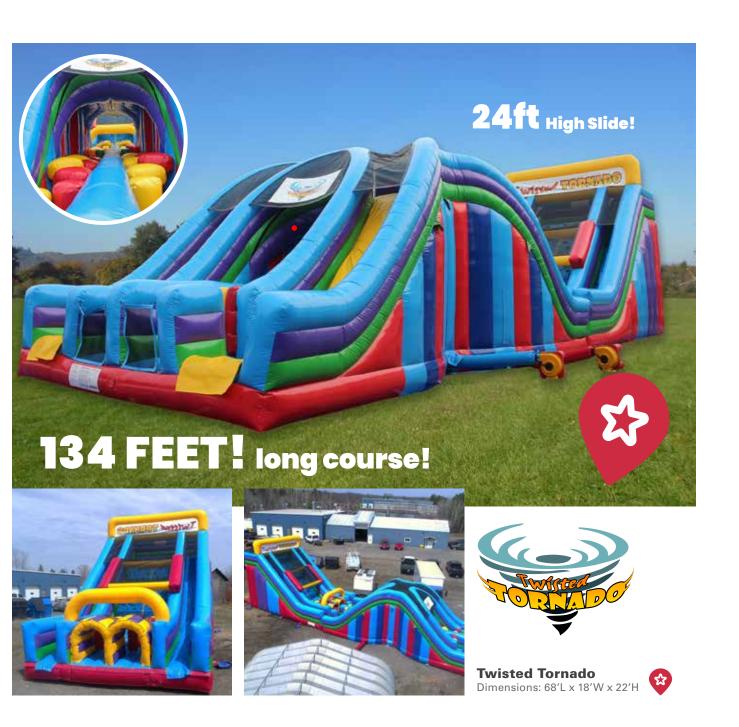

## OBSTACLE COURSES

Rainbow Run Dimensions: 15'L x 15'W x 14'H

**Obsta-Killer** Dimensions: 15'L x 15'W x 15'H

**Turbo Rush** Dimensions:30'L x 6'W x 14.3'H

**Castle Siege**Dimensions: 57'L x 10'W x 18'H