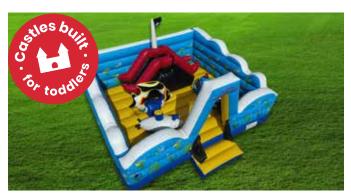

ns: 15'L x 15'W x 14'H



**Obsta-Killer** Dimensions: 15'L x 15'W x 15'H





**Turbo Rush** Dimensions:30'L x 6'W x 14.3'H





**Castle Siege**Dimensions: 57'L x 10'W x 18'H



### **THEMED BOUNCERS**



This is our standard inflatable bouncer that can be customized with any of our custom themes. Ideal for birthday parties or as a feature at any event.



#### **Themed Combo** Dimensions: 20'L x 15'W x 14'H

Much like the Themed Bouncers but with the addition of a slide. The Themed Combos can be customized with any of our custom themes and will keep your guests active throughout any party or

### **CHOOSE FROM:**



















#### Fortnite Iron man Trolls Cars Mario/bowser Pokémon Nemo Halloween Elmo Power rangers Dino Minecraft

Other Themes Include:





## **TODDLER CASTLES**





**Ocean Playland** Dimensions: 17'L x 17'W x 6'H



## **BOUNCY SLIDES**





**Swervy Slider** Dimensions: 22'L x 20'W x 18'H



**Blue Mammoth**Dimensions: 20'L x 16'W x 18'H



PED-SEA

**Red Sea Roamer** Dimensions: 25'L x 18'W x 22'H



Raiders Of The Lost Temple Dimensions: 22'L x 18'W x 22'H

## **BOUNCY CASTLES**









**Birthday Blast** Dimensions: 15'L x 15'W x 14'H



**Enchanted Fortress** Dimensions: 15'L x 15'W x 15'H



**Sport Fort** Dimensions: 15'L x 15'W x 15'H





Frozen Dimensions: 10'L x 10'W x 11'H





**101 Dalmatians** Dimensions: 10'L x 10'W x 11'H





Safari Jolt Dimensions: 14'L x 14'W x 13'H

## COMBO BOUNCERS









Medieval Castle Dimensions: 20'L x 18'W x 14'H



**Disney Princess** Dimensions: 14.6'L x 12.3'W x 10'H



**Spider-man** Dimensions: