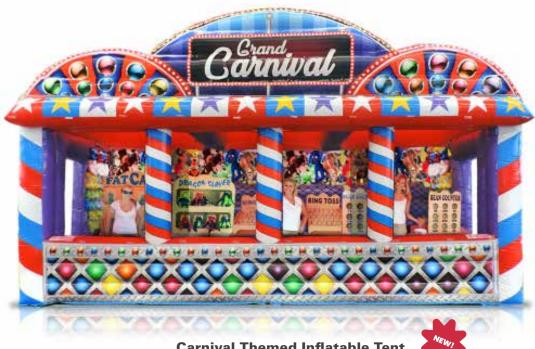

## **New For Spring 2023**

Construction Bouncer
Dimensions: 15'L x 15'W x 14.5'H

Carnival Themed Inflatable Tent Food/Games/Tickets