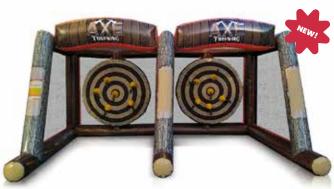

#### **Mobile Axe Throwing Trailer**

Our mobile axe throwing trailer allows for up to 2 patrons to throw axes at live wood targets with real axes. Good for ages 16+ and waivers must be signed by all patrons.

## **INTERACTIVE INFLATABLES**

**Wrecking Ball Challenge** 

**Dual Lane Inflatable Axe Throwing** 

**Carnival Games Inflatable** Game

**Sports Zone Inflatable Game** 