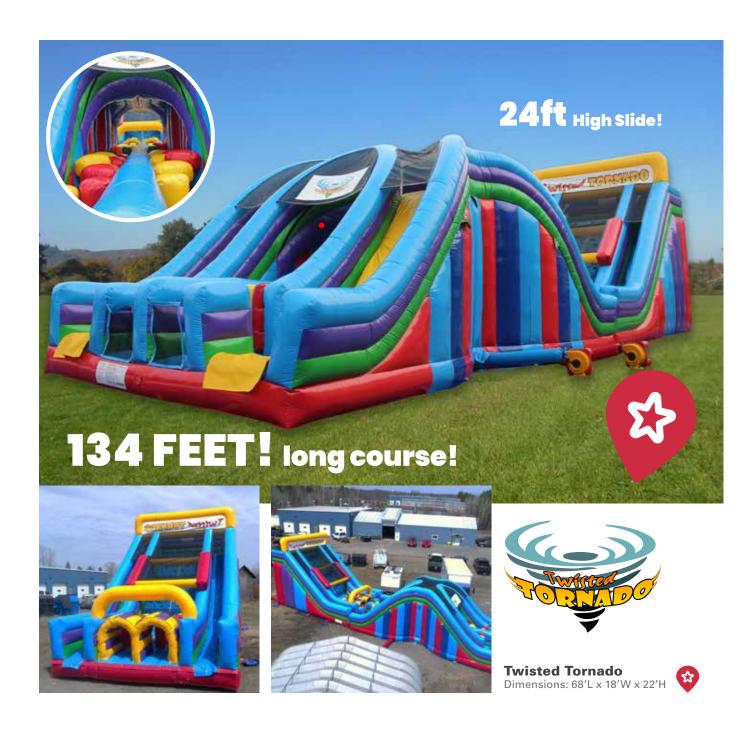

## OBSTACLE COURSES

Rainbow Run Dimensions: 15'L x 15'W x 14'H

**Obsta-Killer** Dimensions: 15'L x 15'W x 15'H

**Turbo Rush** Dimensions:30'L x 6'W x 14.3'H

**Castle Siege**Dimensions: 57'L x 10'W x 18'H