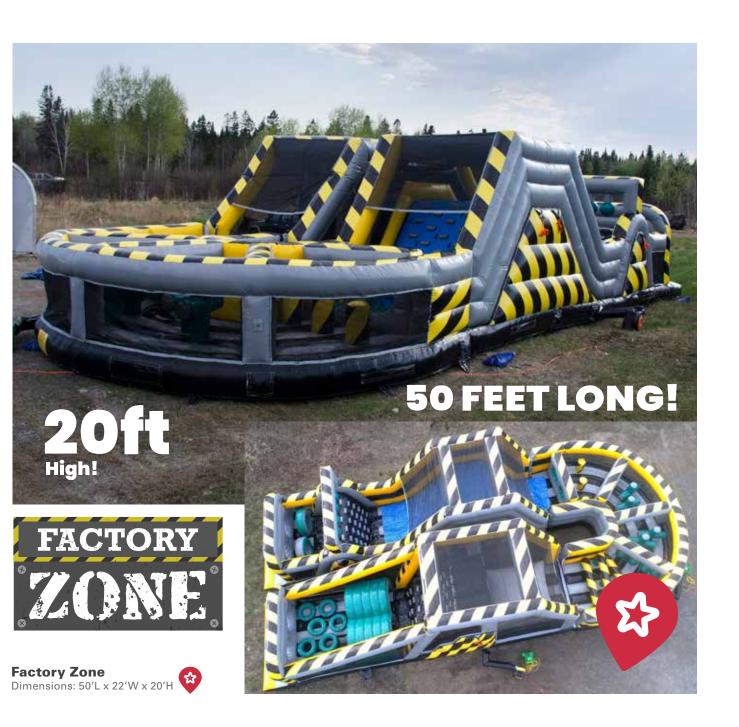

## OBSTACLE COURSES

Rainbow Run Dimensions: 15'L x 15'W x 14'H

**Obsta-Killer** Dimensions: 15'L x 15'W x 15'H

**Turbo Rush** Dimensions:30'L x 6'W x 14.3'H

**Castle Siege**Dimensions: 57'L x 10'W x 18'H