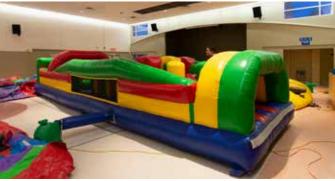

## OBSTACLE COURSES

Rainbow Run Dimensions: 15'L x 15'W x 14'H

**Obsta-Killer** Dimensions: 15'L x 15'W x 15'H

**Turbo Rush** Dimensions:30'L x 6'W x 14.3'H

**Castle Siege**Dimensions: 57'L x 10'W x 18'H