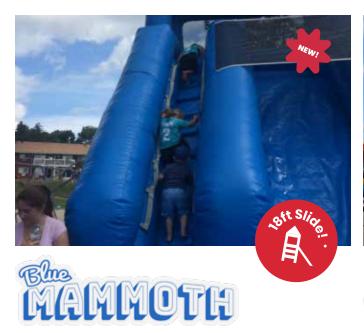

## **BOUNCY SLIDES**

**Swervy Slider** Dimensions: 22'L x 20'W x 18'H

**Blue Mammoth**Dimensions: 20'L x 16'W x 18'H

PED-SEA

**Red Sea Roamer** Dimensions: 25'L x 18'W x 22'H

Raiders Of The Lost Temple Dimensions: 22'L x 18'W x 22'H