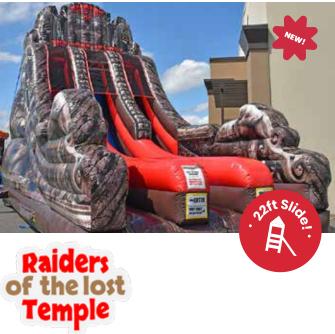

## **BOUNCY SLIDES**

**Swervy Slider** Dimensions: 22'L x 20'W x 18'H

**Blue Mammoth**Dimensions: 20'L x 16'W x 18'H

PED-SEA

**Red Sea Roamer** Dimensions: 25'L x 18'W x 22'H

Raiders Of The Lost Temple Dimensions: 22'L x 18'W x 22'H