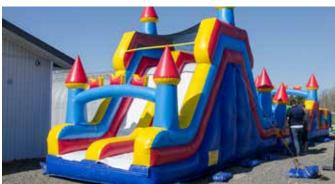

## OBSTACLE COURSES

Rainbow Run Dimensions: 15'L x 15'W x 14'H

**Obsta-Killer** Dimensions: 15'L x 15'W x 15'H

**Turbo Rush** Dimensions:30'L x 6'W x 14.3'H

**Castle Siege**Dimensions: 57'L x 10'W x 18'H