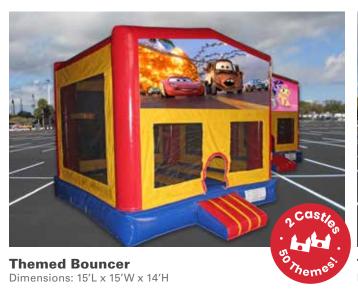

### **THEMED BOUNCERS**

This is our standard inflatable bouncer that can be customized with any of our custom themes. Ideal for birthday parties or as a feature at any event.