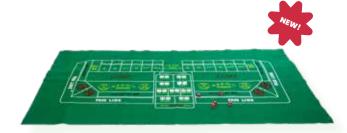

#### Craps

Includes: mat, chips, and dice

Includes: mat, cards, chips, and card holders