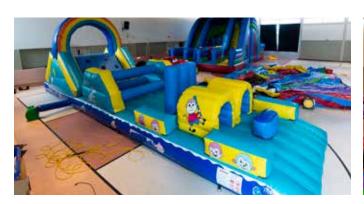

## OBSTACLE COURSES

Rainbow Run Dimensions: 15'L x 15'W x 14'H

**Obsta-Killer** Dimensions: 15'L x 15'W x 15'H

**Turbo Rush** Dimensions:30'L x 6'W x 14.3'H

**Castle Siege**Dimensions: 57'L x 10'W x 18'H