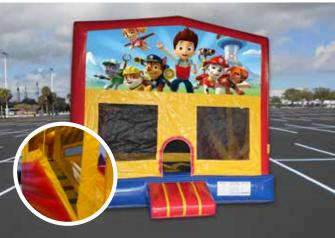

### **THEMED BOUNCERS**

This is our standard inflatable bouncer that can be customized with any of our custom themes. Ideal for birthday parties or as a feature at any event.