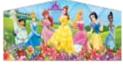

## COMBO BOUNCERS

Medieval Castle Dimensions: 20'L x 18'W x 14'H

**Disney Princess** Dimensions: 14.6'L x 12.3'W x 10'H

**Spider-man** Dimensions: 19'L x 15'W x 13.5'H

**Crazy Crayon Combo** Dimensions: 20'L x 18'W x 16'H