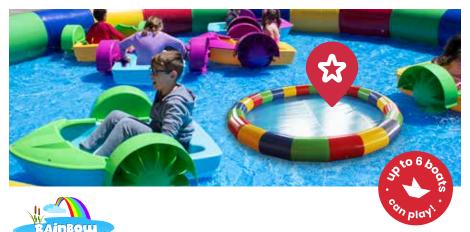

## **INTERACTIVE INFLATABLES**

Whac-a-mole Dimensions: 5' X 15' X 6'

King Arthur's Jousting Dimensions: 20'L x 20'W x 10'H

Dimensions: 24'L x 24'W x 2.5'H

**Mini Paddle Boats** 