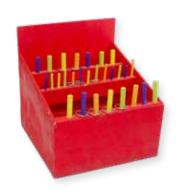

## **CLASSIC GAMES**

3-In-A-Row Includes: game, and balls

**Giant Connect 4** Includes: board and chips

**Tic Tac Putt** Includes: Putter, Golf balls, and board

**Putting Mat** 

**Putting Mat** 

**Little Piggy Race** 

**Little Piggy Racing** 

**Drop Zone Plinko** 