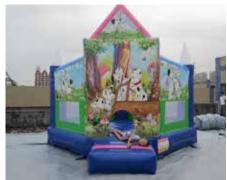

**101 Dalmatians** Dimensions: 10'L x 10'W x 11'H

Safari Jolt Dimensions: 14'L x 14'W x 13'H