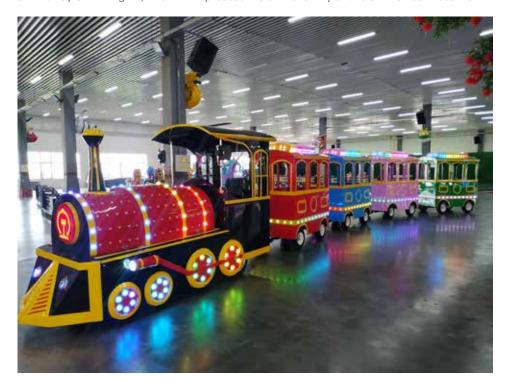

#### The Amazing Train - up to 24 passengers

Northern Ontario's first full electric train that can handle up to 24 kids at a time. True fun for the entire family, our electric train is safe for use indoors or outdoors and can handle all ages/sizes. With real smoke from the chiminee and a full array of LED lights, this unit impresses the entire family and is our newest treasure.