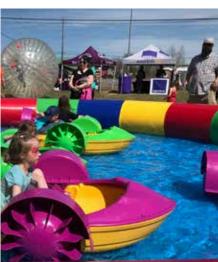

## **INTERACTIVE INFLATABLES**

Whac-a-mole Dimensions: 5' X 15' X 6'

King Arthur's Jousting Dimensions: 20'L x 20'W x 10'H

Dimensions: 24'L x 24'W x 2.5'H

**Mini Paddle Boats** 