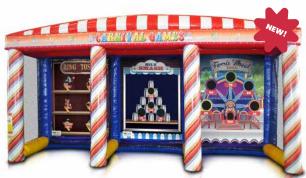

## **INTERACTIVE INFLATABLES**

**Wrecking Ball Challenge** 

**Dual Lane Inflatable Axe Throwing** 

**Carnival Games Inflatable** Game

**Sports Zone Inflatable Game** 

## **New For Spring 2023**

Construction Bouncer
Dimensions: 15'L x 15'W x 14.5'H

Carnival Themed Inflatable Tent Food/Games/Tickets