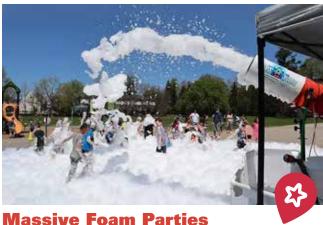

#### **Massive Foam Parties**

The perfect experience for all venues, our foam parties scale for backyard parties to large 100+ person events. Using only the best technology for the best foam in the industry.

Dimensions: 33'L x 33'W x 8'H